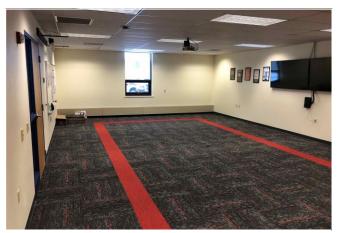

## School District of Manawa

Set structural steel at Fitness Addition

Installed carpet at Elementary Board Room

Finishing drywall at Admin Addition

Installing masonry at Admin Addition