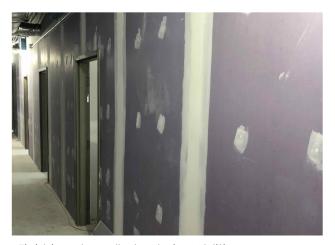

## School District of Manawa

Set structural steel at Fitness Addition

Installed carpet at Elementary Board Room

Finishing drywall at Admin Addition

Installing masonry at Admin Addition

## **Update**

The structural steel frame for the Fitness Addition was erected this week. At the Administration Addition, interior drywall finishing continued. Temporary partitions were built and new openings were created between the new addition and the existing HS office. Brick veneer was installed. Mechanical work included insulating ductwork and piping and installing new water lines. The electrician added supplemental crews in order to start pulling fire alarm wires throughout the school.