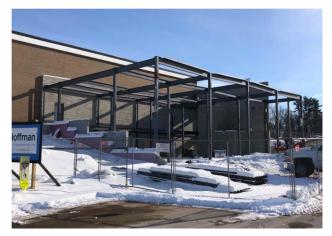

## School District of Manawa

Set structural steel at Fitness Addition

Installed carpet at Elementary Board Room

Finishing drywall at Admin Addition

Installing masonry at Admin Addition

## **Update**

The structural steel frame for the Fitness Addition was erected this week. At the Administration Addition, interior drywall finishing continued. Temporary partitions were built and new openings were created between the new addition and the existing HS office. Brick veneer was installed. Mechanical work included insulating ductwork and piping and installing new water lines. The electrician added supplemental crews in order to start pulling fire alarm wires throughout the school.